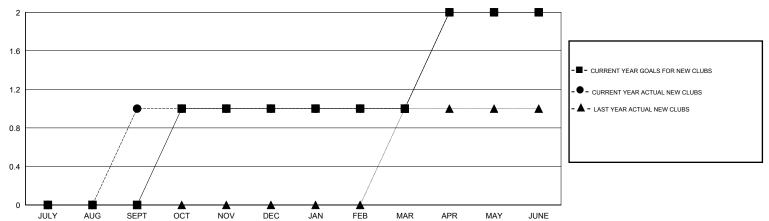

## MONTHLY MEMBERSHIP PROGRESS REPORT

District 11 A1

Results as of: 6/30/2017





## GOALS AND ACTUAL NEW CLUBS CUMULATIVE



## GOALS AND ACTUAL MEMBERS CUMULATIVE



| -■- NEW MEMBER GROWTH NET GOAL    |  |
|-----------------------------------|--|
| - ● - NEW MEMBER GROWTH ACTUAL    |  |
| - ▲ - LAST YEAR MEMBERSHIP ACTUAL |  |
|                                   |  |
|                                   |  |
|                                   |  |

| DROPPED CLUBS: 0 |     |
|------------------|-----|
| DROPPED MEMBERS  |     |
| DECEASED         | 18  |
| CLUB CANCELLED   | 0   |
| OTHER            | 85  |
| TOTAL            | 103 |

| 22 CLUBS OF 38 ADDED 1 OR MORE | GENDER DISTRIBUTION       |                              |  |
|--------------------------------|---------------------------|------------------------------|--|
| NEW MEMBERS                    | MALE<br>FEMALE            | 614 (66.52%)<br>309 (