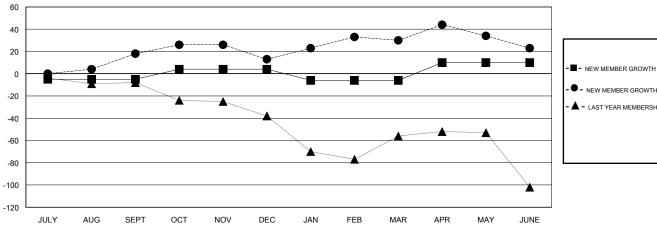

## GOALS AND ACTUAL MEMBERS CUMULATIVE

| -■- NEW MEMBER GROWTH NET GOAL    |  |
|-----------------------------------|--|
| - ● - NEW MEMBER GROWTH ACTUAL    |  |
| - ▲ - LAST YEAR MEMBERSHIP ACTUAL |  |
|                                   |  |
|                                   |  |
|                                   |  |