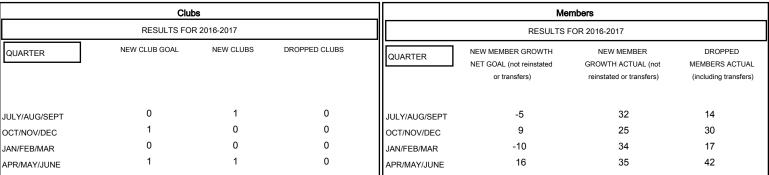

## MONTHLY MEMBERSHIP PROGRESS REPORT

District 11 A1

Results as of: 6/30/2017





## GOALS AND ACTUAL NEW CLUBS CUMULATIVE



## GOALS AND ACTUAL MEMBERS CUMULATIVE



| -■- NEW MEMBER GROWTH NET GOAL    |  |
|-----------------------------------|--|
| - ● - NEW MEMBER GROWTH ACTUAL    |  |
| - ▲ - LAST YEAR MEMBERSHIP ACTUAL |  |
|                                   |  |
|                                   |  |
|                                   |  |

| DROPPED CLUBS: 0 |     |
|------------------|-----|
| DROPPED MEMBERS  |     |
| DECEASED         | 18  |
| CLUB CANCELLED   | 0   |
| OTHER            | 85  |
| TOTAL            | 103 |

| 22 CLUBS OF 38 ADDED 1 OR MORE | GENDER DISTRIBUTION       |                              |  |
|--------------------------------|---------------------------|------------------------------|--|
| NEW MEMBERS                    | MALE<